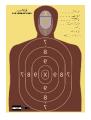

SMALLBORE Scorecards used for disciplines: 1,2,9 & 22.

PRACTICAL Scorecards (new) used for disciplines: 5,6,7,25

FULLBORE Scorecards used for disciplines: 3 & 16.

#### Discipline 7 pistol/revolver 10 yard (Freehand).

- LBP / LBR / Co2 BB / Co2 Pellet / Spring
- 10 rds only.
- No restriction to moderated/ un-moderated.
- No restriction to ammunition velocity.
- No restriction to optics.
- Scoring is counted by majority of the hole.
- 100 points maximun. (+10x).
- Targets must be shot without support.