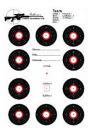

SMALLBORE Scorecards used for disciplines: 1,2,9 & 22.

PRACTICAL Scorecards (new) used for disciplines: 5,6,7,25

FULLBORE Scorecards used for disciplines: 3 & 16.

## Discipline 1& 1A Small bore 50 yard bench (Air rifle/ .22Ir).

- .22lr rimfire / Any calibre air rifle pellet or slug.
- 10 rds only.
- No restriction to moderated/ un-moderated.
- No restriction to ammunition velocity.
- No restriction to optics.
- Bipod,monopod,front and rear bag allowed.
- No clamp/vice or braces permitted.
- Scoring is counted by majority of the hole.
- 100 points maximun + 10 bullseye pips.
- 50% of the bullseye pip must be shot to count.

### Discipline 2 & 2A Rimfire 100 yard bench.

- Rimfire calibre rifle only.
- 10 rds only.
- No restriction to moderated/ un-moderated.
- No restriction to ammunition velocity.
- No restriction to optics.
- Bipod,monopod,front and rear bag allowed.
- Scoring is counted by majority of the hole.
- 100 points maximun + 10 bullseye pips.
- 50% of the bullseye pip must be shot to count.

### Discipline 9Air rifle 25yard bench.

- Sub 12ft lbs air rifle only.
- 10 rds.
- No restriction to moderated/ un-moderated.
- No restriction to optics.
- Bipod, front and rear bag allowed.
- No clamp/vice or braces permitted.
- Scoring is counted by centre of the hole.
- 100 points maximun + 10 bullseye pips.
- 100% of the bullseye pip must be shot to count. \*\*NEW\*\*

#### Discipline (22X) Small bore Extreme bench 50 yard.

- Play "program ?" course of fire.
- Target@50yards. 15 second drill. 2 seconds per exposure, 1 second delay.
- 10 rds only.
- No restriction to moderated/ un-moderated.
- No restriction to optics.
- Bipod,monopod,front and rear bag allowed.
- No clamp/vice or braces permitted.
- Scoring is counted by majority of the hole.
- 100 points maximun + 10 bullseye pips.
- 50% of the bullseye pip must be shot to count.