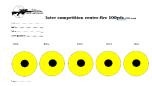

SMALLBORE Scorecards used for disciplines: 1,2,9 & 22.

PRACTICAL Scorecards (new) used for disciplines: 5,6,7,25

FULLBORE Scorecards used for disciplines: 3 & 16.

### Discipline (5) centrefire 25yard unsupported (open sights).

- No restriction to centre fire calibre.
- No restriction to moderated/ un-moderated.
- Ammuntion restricted to 6900 jules/5000 ft lbs.
- Iron sight/ open sight only.
- No red dot/reflex optics permitted.
- No laser dot permitted.
- 100pts maximum.(+10x).
- Scoring is counted by majority of the hole.

### Discipline (25) Rimfire/centrefire 100yard unsupported. With optics.

- No restriction to calibre.
- Ammuntion restricted to 6900 jules/5000 ft lbs.
- 5 round Total.
- No restriction to moderated/ un-moderated.
- No restriction to optics.
- 50pts maximum. (+5x)
- Scoring rounded up.