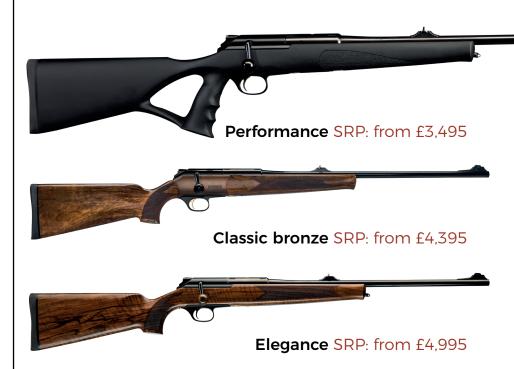

Rols Performance features a one-piece, synthetic stock and interchangeable barrel. The thumbhole design provides great positioning and quick reloading. The Bronze is a classic style and suitable for all types of hunting. The traditionally designed Elegance features beautiful grade 3 walnut, recoil pad and bolt lever with round, walnut bolt handle.